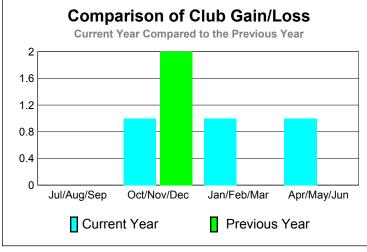

# Comparison of Club Gain/Loss Current Year Compared to the Previous Year 1 0.8 0.6 0.4 0.2 Jul/Aug/Sep Oct/Nov/Dec Jan/Feb/Mar Apr/May/Jun Current Year Previous Year