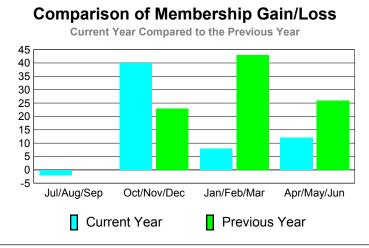

### YTD Status Quo Clubs 2010-2011

|             | <u>N</u>                   | Member<br>201                | Membership<br>2009-2010          |                                 |                                 |
|-------------|----------------------------|------------------------------|----------------------------------|---------------------------------|---------------------------------|
| Month       | Net<br>Memb<br><u>Goal</u> | Actual<br>New<br><u>Memb</u> | Actual<br>Dropped<br><u>Memb</u> | Gain/<br>Loss of<br><u>Memb</u> | Gain/<br>Loss of<br><u>Memb</u> |
| Jul/Aug/Sep | 20                         | 43                           | -52                              | -9                              | 13                              |
| Oct/Nov/Dec | 0                          | 59                           | -56                              | 3                               | 55                              |
| Jan/Feb/Mar | -5                         | 48                           | -39                              | 9                               | 10                              |
| Apr/May/Jun | 5                          | 74                           | -60                              | 14                              | -19                             |
| Totals      | 20                         | 224                          | 207                              | 47                              | FO                              |