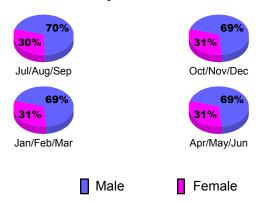

## Gender Comparison 2010-2011

Jan/Feb/Mar

Previous Year

Apr/May/Jun

Oct/Nov/Dec

Current Year

0.8

0.4

### Gender Comparison 2010-2011