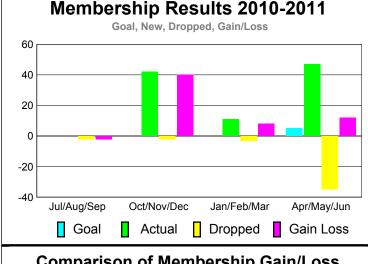

#### MEMBERSHIP Membership Results <u>Membership</u> 2010-2011 2009-2010 Gain/ Net **Actual** Actual Gain/ Memb New **Dropped** Loss of Loss of Month Goal Memb Memb Memb Memb Jul/Aug/Sep 0 0 0 -2 -2 Oct/Nov/Dec 42 -2 40 23 0 Jan/Feb/Mar 0 11 -3 8 43 Apr/May/Jun 5 47 -35 12 26 Totals -42 92 100 58