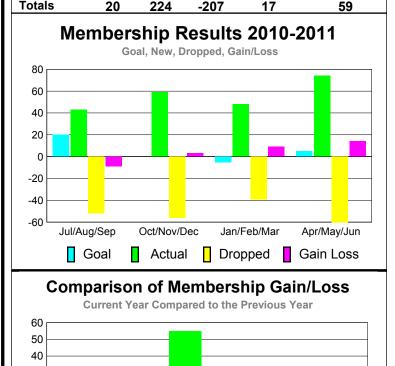

### YTD Status Quo Clubs 2010-2011

|             | <u>N</u>                   | Member<br>201                | Membership<br>2009-2010          |                                 |                                 |
|-------------|----------------------------|------------------------------|----------------------------------|---------------------------------|---------------------------------|
| Month       | Net<br>Memb<br><u>Goal</u> | Actual<br>New<br><u>Memb</u> | Actual<br>Dropped<br><u>Memb</u> | Gain/<br>Loss of<br><u>Memb</u> | Gain/<br>Loss of<br><u>Memb</u> |
| Jul/Aug/Sep | 20                         | 43                           | -52                              | -9                              | 13                              |
| Oct/Nov/Dec | 0                          | 59                           | -56                              | 3                               | 55                              |
| Jan/Feb/Mar | -5                         | 48                           | -39                              | 9                               | 10                              |
| Apr/May/Jun | 5                          | 74                           | -60                              | 14                              | -19                             |
| Totals      | 20                         | 224                          | 207                              | 47                              | FO                              |

#### MEMBERSHIP Membership Results <u>Membership</u> 2010-2011 2009-2010 Gain/ Net **Actual** Actual Gain/ Memb New **Dropped** Loss of Loss of Month Goal Memb Memb Memb Memb Jul/Aug/Sep 0 0 0 -2 -2 Oct/Nov/Dec 42 -2 40 23 0 Jan/Feb/Mar 0 11 -3 8 43 Apr/May/Jun 5 47 -35 12 26 Totals -42 92 100 58