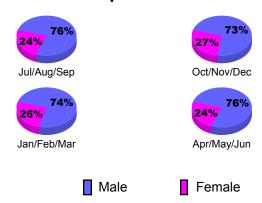

## Gender Comparison 2010-2011

Jan/Feb/Mar

Previous Year

Apr/May/Jun

Oct/Nov/Dec

Current Year

0.8

0.4

### Gender Comparison 2010-2011